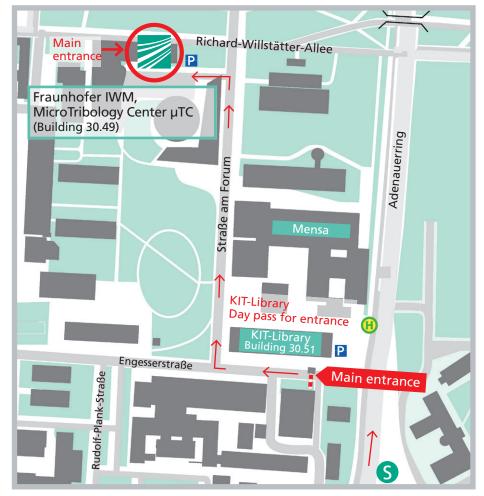

# **Entrance to KIT Campus South premises**

- Main entrance via Adenauerring/Engesserstraße
- Park at a short-term parking spot in front of the gate at the main entrance
- Get a day pass for entry at KIT library (building 30.51)
- Pass the gate
- Turn right and drive past the Audimax to "Straße am Forum 5" (building 30.49)

### Fraunhofer Institute for Mechanics of Materials IWM MicroTribology Center µTC

Location KIT-Campus South, Straße am Forum 5 (Building 30.49) 76131 Karlsruhe / Germany

Annette Kohal Phone +49 761 5142-120 Fax +49 761 5142-510

"Durlacher Tor/KIT-Campus Süd", travel time 10 minutes, after then walk footpath about 9 minutes:

- 1. Kapellenstraße, head northeast to direction Karl-Wilhelm-Straße (49 m)
- 1 2. Continue onto Adenauerring (160 m)
- ← 3. Turn left toward Straße am Forum (160 m)
- → 4. Turn right onto Straße am Forum (150 m)
  Arrive Straße am Forum 5